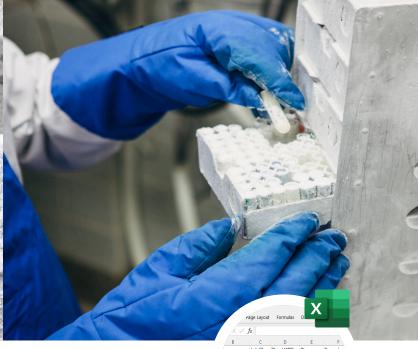

#### SOLUTION

Bluechiip's advanced sample management solution provides the team with reliable clinical sample and reagent inventory management across all temperature ranges.

The Bluechiip Workstation, used with Bluechiip Enabled Cryovials and Cryoboxes ensure accurate sample level tracking into and out of the laboratory's automated LN2 tank and -80°C freezers.

The Bluechiip Handheld Reader and Bluechiip Flexi Module maintain accurate tracking of barcoded reagents, streamlining operational activities related to dispensation, archiving and reporting across all temperatures.