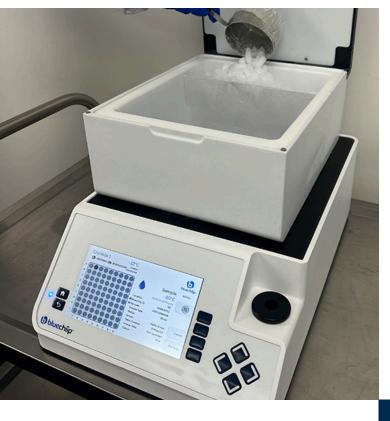

#### SOLUTION

Bluechiip's advanced sample management solution provides the team with reliable clinical sample and reagent inventory management across all temperature ranges.

The Bluechiip Workstation, used with Bluechiip Enabled Cryovials and Cryoboxes ensure accurate sample level tracking into and out of the laboratory's automated LN2 tank and -80°C freezers.