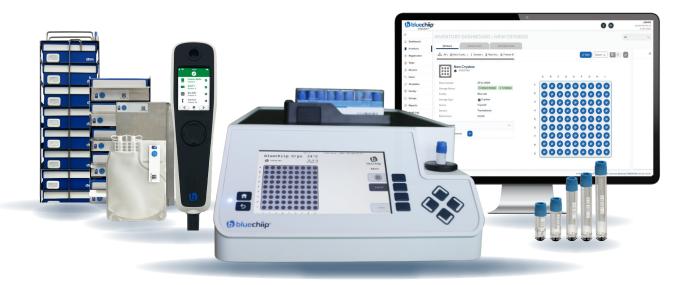

#### SOLUTION

Bluechiip's advanced sample management solution provides the team with reliable clinical sample and reagent inventory management across all temperature ranges.

The Bluechiip Workstation, used with Bluechiip Enabled Cryovials and Cryoboxes ensure accurate sample level tracking into and out of the laboratory's automated LN2 tank and -80°C freezers.

The Bluechiip Handheld Reader and Bluechiip Flexi Module maintain accurate tracking of barcoded reagents, streamlining operational activities related to dispensation, archiving and reporting across all temperatures.