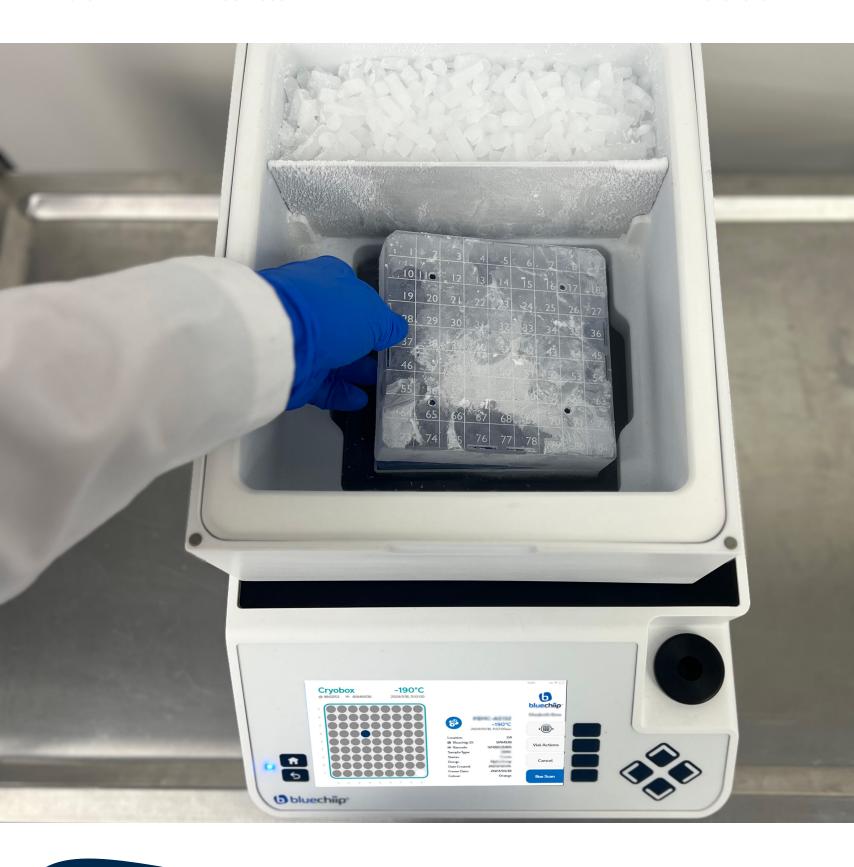

#### SOLUTION

Bluechiip's advanced sample management solution provides the team with reliable clinical sample and reagent inventory management across all temperature ranges.

The Bluechiip Workstation, used with Bluechiip Enabled Cryovials and Cryoboxes ensure accurate sample level tracking into and out of the laboratory's automated LN2 tank and -80°C freezers.

#### **KEY BENEFITS**

Technology operational at all temperatures down to LN2

Automated data updates through frost and at freezer

Flexibility across multiple sample formats

Ease of implementation - go live in <1 week