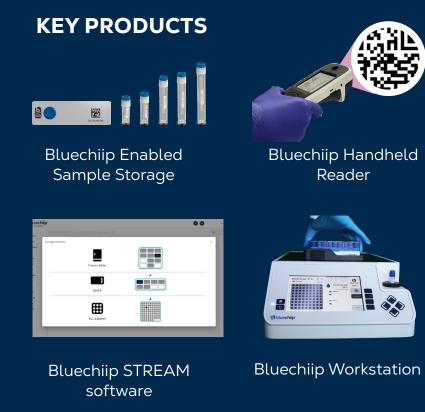

#### SOLUTION

Bluechiip's advanced sample management solution provides the team with reliable clinical sample and reagent inventory management across all temperature ranges.

The Bluechiip Workstation, used with Bluechiip Enabled Cryovials and Cryoboxes ensure accurate sample level tracking into and out of the laboratory's automated LN2 tank and -80°C freezers.

The Bluechiip Handheld Reader and Bluechiip Flexi Module maintain accurate tracking of barcoded reagents, streamlining operational activities related to dispensation, archiving and reporting across all temperatures.